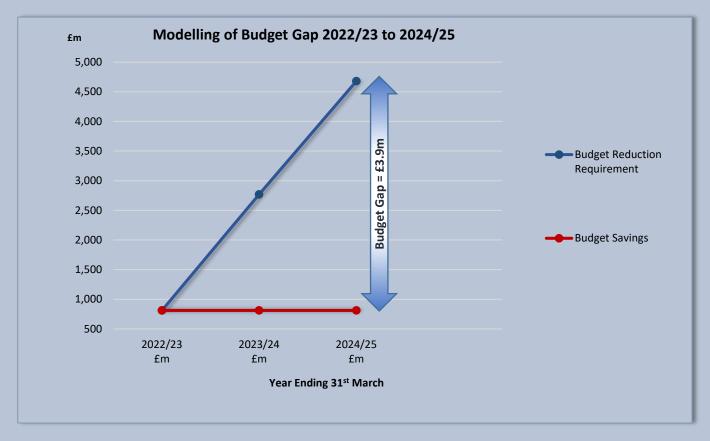

#### **Projected Earmarked Reserves (5)**

**Key Messages** – Based on the 2022/23 estimates;

Of the £105m total reserves;

- £42m (40%) relates to PFI. This represents the future capital financing budget to pay the contractual costs of the PFI borrowing;
- £12m (11%) covers financial risks which the authority is exposed to, including those which are required under prudent accounting regulations, such as insurance reserve;
- £18m (17%) represents the minimum level of general fund reserves and school reserves;
- £7m (7%) usable capital receipts which have been earmarked for specific capital schemes with any uncommitted balance forming part of the Council's overall capital headroom.

£79m (75%) of the Council's reserves which are mainly committed and/or reserved for specific uses

• The balance of £26m (25%) is more general in nature and represented mainly by invest to save and capital projects funding.