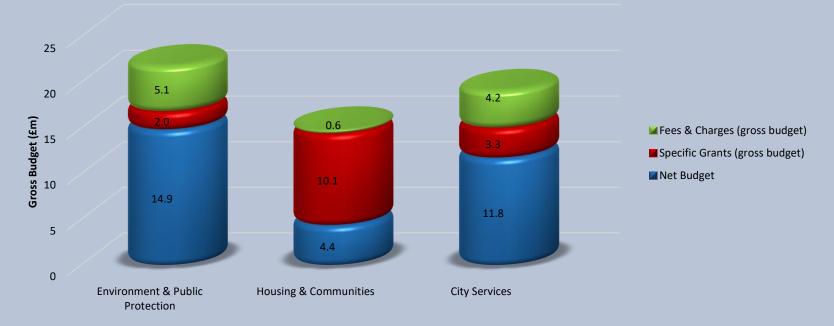

#### **Environment & Public Protection**

| Budget Analysis by Subjective Heading | 2022/23 |
|---------------------------------------|---------|
|                                       | £m      |
| Employees                             | 13.1    |
| Premises                              | 0.5     |
| Transport                             | 0.4     |
| Supplies & Services                   | 7.8     |
| Capital Financing                     | 0.2     |
| Gross Budget                          | 22.0    |
| Income                                |         |
| Fees & Charges                        | -5.1    |
| Grants                                | -2.0    |
| Net Budget                            | 14.9    |

#### **Housing & Communities**

| Budget Analysis by Subjective Heading | 2022/23 |
|---------------------------------------|---------|
|                                       | £m      |
| Employees                             | 4.7     |
| Premises                              | 3.1     |
| Supplies & Services                   | -0.8    |
| Third Party Payments                  | 7.9     |
| Capital Financing                     | 0.1     |
| Gross Budget                          | 15.1    |
| Income                                |         |
| Fees & Charges                        | -0.6    |
| Grants                                | -10.1   |
| Net Budget                            | 4.4     |

#### **City Services**

| Budget Analysis by Subjective Heading | 2022/23 |
|---------------------------------------|---------|
|                                       | £m      |
| Employees                             | 5.7     |
| Premises                              | 4.0     |
| Transport                             | 4.6     |
| Supplies & Services                   | 1.0     |
| Third Party Payments                  | 4.0     |
| Gross Budget                          | 19.3    |
| Income                                |         |
| Fees & Charges                        | -4.2    |
| Grants                                | -3.3    |
| Net Budget                            | 11.8    |