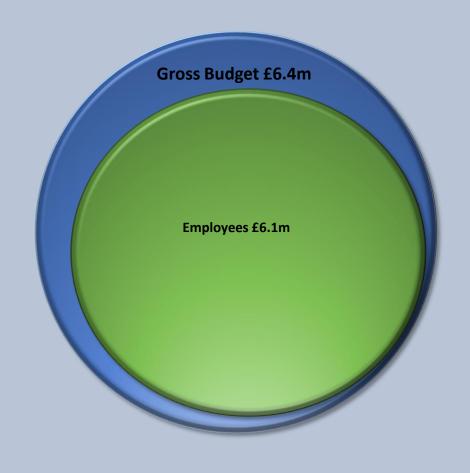

#### **Finance (includes Customer Services)**

| Budget Analysis by Subjective Heading | 2022/23 |  |
|---------------------------------------|---------|--|
|                                       | £m      |  |
| Employees                             | 6.1     |  |
| Supplies & Services                   | 0.6     |  |
| Third Party Payments                  | -0.3    |  |
| Gross Budget                          | 6.4     |  |
| Income                                |         |  |
| Fees & Charges                        | -0.5    |  |
| Grants                                | -1.0    |  |
| Net Budget                            | 4.9     |  |