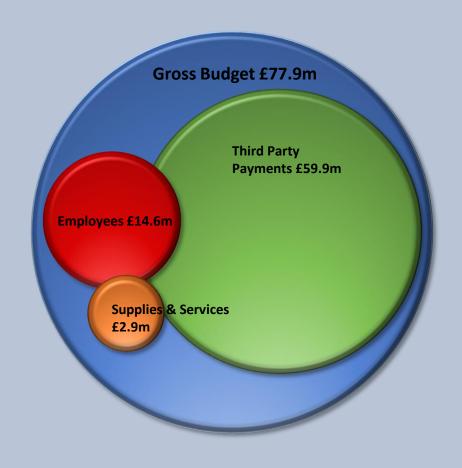

#### **Adult Services**

| Budget Analysis by Subjective Heading | 2022/23 |
|---------------------------------------|---------|
|                                       | £m      |
| Employees                             | 14.6    |
| Premises                              | 0.2     |
| Transport                             | 0.3     |
| Supplies & Services                   | 2.9     |
| Third Party Payments                  | 59.9    |
| Gross Budget                          | 77.9    |
| Income                                |         |
| Fees & Charges                        | -9.2    |
| Grants                                | -9.9    |
| Net Budget                            | 58.8    |