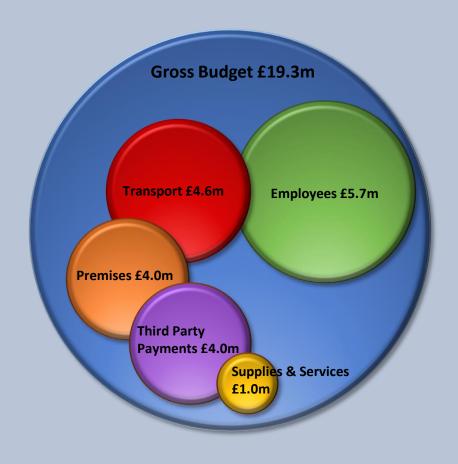

#### **City Services**

| Budget Analysis by Subjective Heading | 2022/23 |
|---------------------------------------|---------|
|                                       | £m      |
| Employees                             | 5.7     |
| Premises                              | 4.0     |
| Transport                             | 4.6     |
| Supplies & Services                   | 1.0     |
| Third Party Payments                  | 4.0     |
| Gross Budget                          | 19.3    |
| Income                                |         |
| Fees & Charges                        | -4.2    |
| Grants                                | -3.3    |
| Net Budget                            | 11.8    |