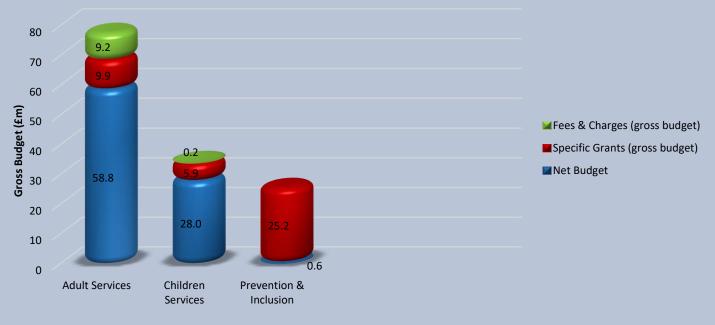

#### **Adult Services**

| Budget Analysis by Subjective Heading | 2022/23 |
|---------------------------------------|---------|
|                                       | £m      |
| Employees                             | 14.6    |
| Premises                              | 0.2     |
| Transport                             | 0.3     |
| Supplies & Services                   | 2.9     |
| Third Party Payments                  | 59.9    |
| Gross Budget                          | 77.9    |
| Income                                |         |
| Fees & Charges                        | -9.2    |
| Grants                                | -9.9    |
| Net Budget                            | 58.8    |

#### **Children Services**

| Budget Analysis by Subjective Heading | 2022/23 |
|---------------------------------------|---------|
|                                       | £m      |
| Employees                             | 16.1    |
| Premises                              | 0.2     |
| Transport                             | 0.2     |
| Supplies & Services                   | 1.9     |
| Third Party Payments                  | 15.7    |
| Gross Budget                          | 34.1    |
| Income                                |         |
| Fees & Charges                        | -0.2    |
| Grants                                | -5.9    |
| Net Budget                            | 28.0    |

#### **Prevention & Inclusion**

| Budget Analysis by Subjective Heading | 2022/23 |
|---------------------------------------|---------|
|                                       | £m      |
| Employees                             | 6.7     |
| Premises                              | 0.4     |
| Supplies & Services                   | 4.9     |
| Third Party Payments                  | 14.0    |
| Capital Financing                     | -0.2    |
| Gross Budget                          | 25.8    |
| Income                                |         |
| Grants                                | -25.2   |
| Net Budget                            | 0.6     |