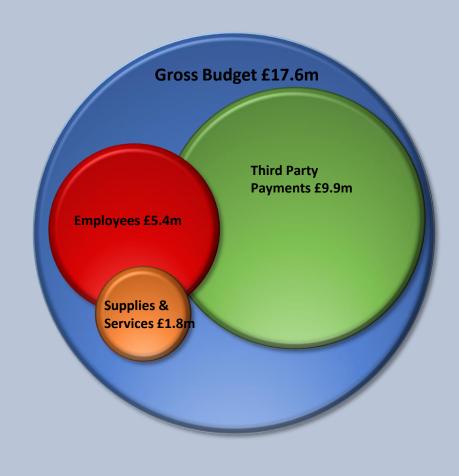

#### People, Policy & Transformation

| Budget Analysis by Subjective Heading | 2022/23 |
|---------------------------------------|---------|
|                                       | £m      |
| Employees                             | 5.4     |
| Premises                              | 0.4     |
| Supplies & Services                   | 1.8     |
| Third Party Payments                  | 9.9     |
| Capital Financing                     | 0.1     |
| Gross Budget                          | 17.6    |
| Income                                |         |
| Fees & Charges                        | -2.9    |
| Grants                                | -0.7    |
| Net Budget                            | 14.0    |