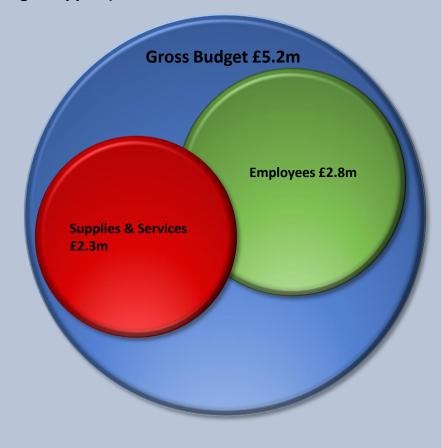

#### **Law & Standards (includes Democratic Services and Legal Support)**

| Budget Analysis by Subjective Heading | 2022/23 |
|---------------------------------------|---------|
|                                       | £m      |
| Employees                             | 2.8     |
| Premises                              | 0.1     |
| Supplies & Services                   | 2.3     |
| Gross Budget                          | 5.2     |
| Income                                |         |
| Fees & Charges                        | -0.6    |
| Net Budget                            | 4.6     |