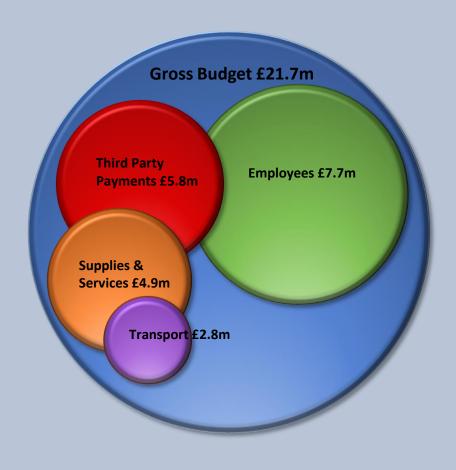

#### **Education**

| Budget Analysis by Subjective Heading | 2022/23 |
|---------------------------------------|---------|
|                                       | £m      |
| Employees                             | 7.7     |
| Premises                              | 0.5     |
| Transport                             | 2.8     |
| Supplies & Services                   | 4.9     |
| Third Party Payments                  | 5.8     |
| Gross Budget                          | 21.7    |
| Income                                |         |
| Fees & Charges                        | -2.0    |
| Grants                                | -2.9    |
| Net Budget                            | 16.8    |