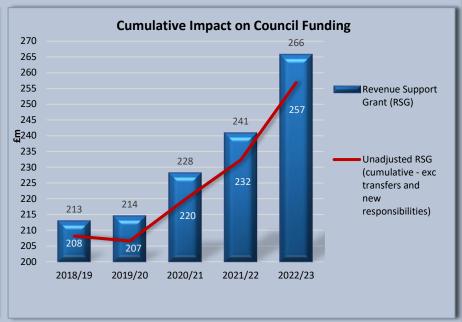

#### Social Services Portfolio – Sources of Funding

#### **Environment & Sustainability Portfolio – Sources of Funding**