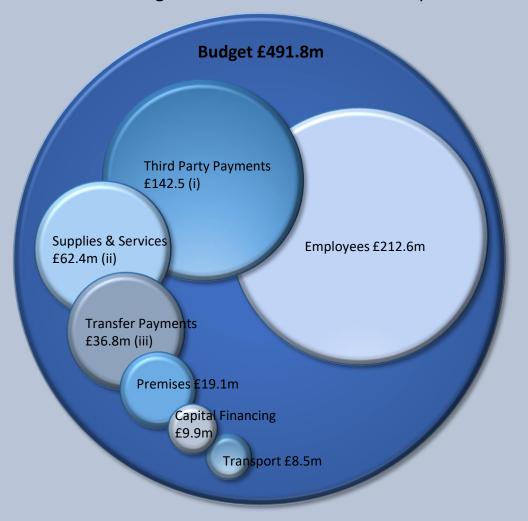

#### **Newport City Council – 2022/23 Gross Revenue Budget**

**Gross Budget £491.8m** – How will this be spent:

- (i) Third party payments payments to third party providers of Local Authority Services e.g. Newport Live leisure trust, out of county residential placements, Gwent Coroner, South Wales Fire Authority, joint music service;
- (ii) Supplies & Services direct costs to the authority for its own supplies and services e.g. services provided by social care
- (iii) Transfer payments Housing benefit rents, Council tax rebates