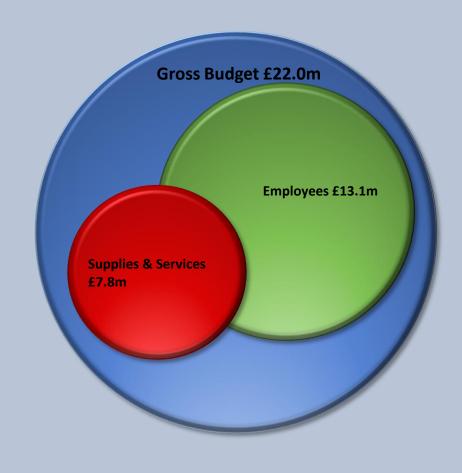

#### **Environment & Public Protection**

| Budget Analysis by Subjective Heading | 2022/23 |
|---------------------------------------|---------|
|                                       | £m      |
| Employees                             | 13.1    |
| Premises                              | 0.5     |
| Transport                             | 0.4     |
| Supplies & Services                   | 7.8     |
| Capital Financing                     | 0.2     |
| Gross Budget                          | 22.0    |
| Income                                |         |
| Fees & Charges                        | -5.1    |
| Grants                                | -2.0    |
| Net Budget                            | 14.9    |