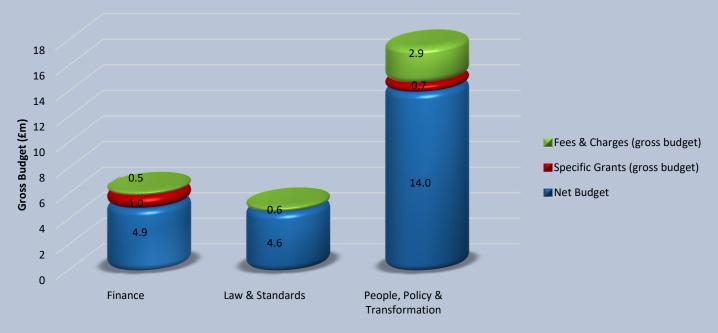

#### **Finance (includes Customer Services)**

| Budget Analysis by Subjective Heading | 2022/23 |  |
|---------------------------------------|---------|--|
|                                       | £m      |  |
| Employees                             | 6.1     |  |
| Supplies & Services                   | 0.6     |  |
| Third Party Payments                  | -0.3    |  |
| Gross Budget                          | 6.4     |  |
| Income                                |         |  |
| Fees & Charges                        | -0.5    |  |
| Grants                                | -1.0    |  |
| Net Budget                            | 4.9     |  |

#### **Law & Standards (includes Democratic Services and Legal Support)**

| Budget Analysis by Subjective Heading | 2022/23 |
|---------------------------------------|---------|
|                                       | £m      |
| Employees                             | 2.8     |
| Premises                              | 0.1     |
| Supplies & Services                   | 2.3     |
| Gross Budget                          | 5.2     |
| Income                                |         |
| Fees & Charges                        | -0.6    |
| Net Budget                            | 4.6     |

#### People, Policy & Transformation

| Budget Analysis by Subjective Heading | 2022/23 |
|---------------------------------------|---------|
|                                       | £m      |
| Employees                             | 5.4     |
| Premises                              | 0.4     |
| Supplies & Services                   | 1.8     |
| Third Party Payments                  | 9.9     |
| Capital Financing                     | 0.1     |
| Gross Budget                          | 17.6    |
| Income                                |         |
| Fees & Charges                        | -2.9    |
| Grants                                | -0.7    |
| Net Budget                            | 14.0    |