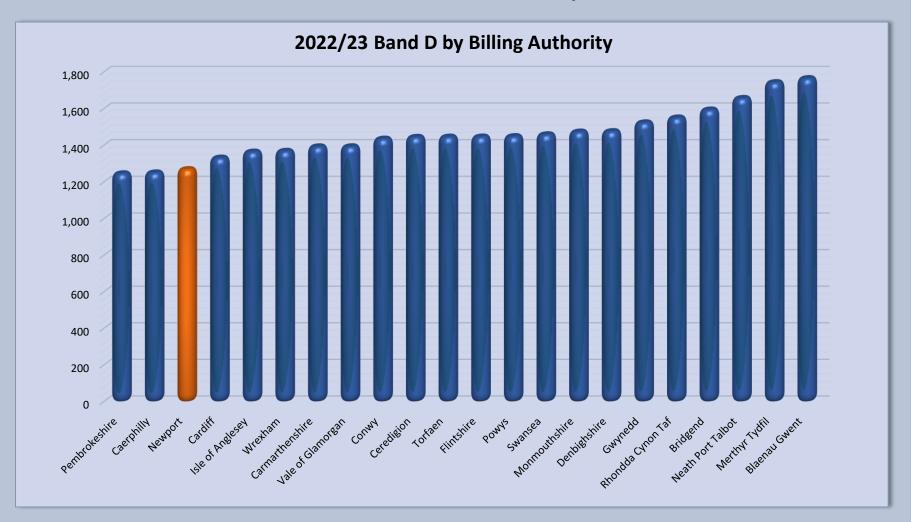

538.15 | 1,553.53 | 1.00%                    | 14.13%                       |
|                | Bridgend          | 1,335.42 | 1,395.51 | 1,470.87 | 1,537.06 | 1,597.01 | 1,597.01 | 0.00%                    | 19.59%                       |
|                | Neath Port Talbot | 1,443.30 | 1,496.71 | 1,556.59 | 1,615.59 | 1,660.02 | 1,660.02 | 0.00%                    | 15.02%                       |
|                | Merthyr Tydfil    | 1,440.68 | 1,500.47 | 1,590.35 | 1,669.71 | 1,728.98 | 1,746.27 | 1.00%                    | 21.21%                       |
|                | Blaenau Gwent     | 1,507.33 | 1,570.64 | 1,647.59 | 1,711.83 | 1,768.31 | 1,768.27 | 0.00%                    | 17.31%                       |

Source: Stats Wales

### **2022/23 Council Tax Band D Comparisons**



### **Newport City Council Bandings 2011/12 to 2022/23**

| Year    | A      | В      | С        | D        | E        | F        | G        | н        | 1        | %<br>Increase |
|---------|--------|--------|----------|----------|----------|----------|----------|----------|----------|---------------|
| 2011/12 | 535.13 | 624.32 | 713.51   | 802.70   | 981.08   | 1,159.46 | 1,337.83 | 1,605.40 | 1,872.97 | 3.90%         |
| 2012/13 | 550.65 | 642.43 | 734.20   | 825.98   | 1,009.53 | 1,193.08 | 1,376.63 | 1,651.96 | 1,927.29 | 2.90%         |
| 2013/14 | 569.93 | 664.91 | 759.90   | 854.89   | 1,044.87 | 1,234.84 | 1,424.82 | 1,709.78 | 1,994.74 | 3.50%         |
| 2014/15 | 595.57 | 694.84 | 794.10   | 893.36   | 1,091.88 | 1,290.41 | 1,488.93 | 1,786.72 | 2,084.51 | 4.50%         |
|