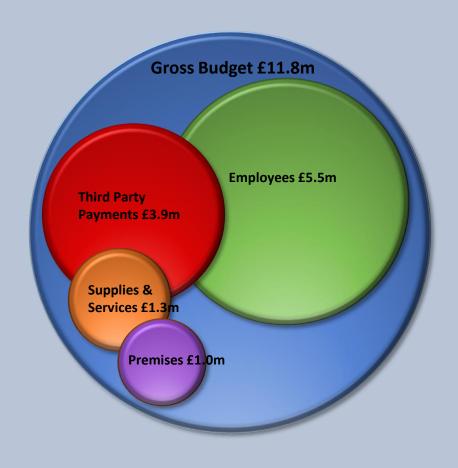

#### **Regeneration & Economic Development**

| Budget Analysis by Subjective Heading | 2022/23 |
|---------------------------------------|---------|
|                                       | £m      |
| Employees                             | 5.5     |
| Premises                              | 1.0     |
| Supplies & Services                   | 1.3     |
| Third Party Payments                  | 3.9     |
| Capital Financing                     | 0.2     |
| Miscellaneous                         | -0.1    |
| Gross Budget                          | 11.8    |
| Income                                |         |
| Fees & Charges                        | -1.3    |
| Grants                                | -4.8    |
| Net Budget                            | 5.7     |

#### 2022/23 Budgets by Activity Code – Regeneration & Economic Development

|                        | Activity Code                                   | Gross<br>Budget | Net<br>Budget |
|------------------------|-------------------------------------------------|-----------------|---------------|
| Community Regeneration | RIH31 Community Development – Communities First | 1,053,852       | 0             |
|                        | RIH32 Work & Skills Employment                  | 690,680         | 0             |
|                        | RIH33 Work & Skills Europe                      | 3,020,581       | 0             |
| Culture & Heritage     | RIH25 Museum & Art Gallery                      | 396,014         | 366,175       |
|                        | RIH26 Medieval Ship                             | 96,088          | 73,838        |
|                        | RIH28 Tredegar House & Grounds                  | 311,821         | 311,821       |
|                        | RIH30 Transporter Bridge                        | 160,290         | 125,782       |
| Development Services   | RIH11 Building Control                          | 302,077         | -63,167       |
|                        | RIH12 Planning & Development Management Account | 353,456         | 353,456       |
|                        | RIH13 Administration                            | 54,088          | 54,088        |
|                        | RIH14 Urban Regeneration                        | 877,176         | 828,703       |
|                        | RIH16 Development Management                    | 1,148,667       | 381,267       |
|                        | RIH17 Planning Policy                           | 259,513         | 258,670       |
|                        | RIH18 Local Development Plan                    | 126,604         | 126,604       |
| Environment & Leisure  | STR9 Leisure Trust                              | 2,947,648       | 2,862,009     |
| Grand Total            |                                                 | 11,798,555      | 5,679,246     |