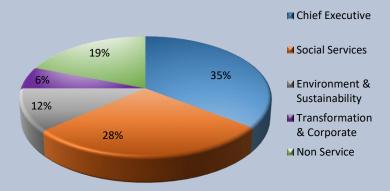

## **Newport City Council – 2022/23 Revenue Budget**

| Funding is spent on the following services: | 2022/23<br>Gross<br>£m | 2022/23<br>Net<br>£m | % of Total<br>Gross<br>Budget |
|---------------------------------------------|------------------------|----------------------|-------------------------------|
| Chief Executive                             | 174.7                  | 144.1                | 35.5%                         |
| Regeneration & Economic Development         | 11.8                   | 5.7                  | 2.4%                          |
| Schools                                     | 141.2                  | 121.6                | 28.7%                         |
| Education                                   | 21.7                   | 16.8                 | 4.4%                          |
| Social Services                             | 137.8                  | 87.4                 | 28.0%                         |
| Adult Services                              | 77.9                   | 58.8                 | 15.8%                         |
| Children Services                           | 34.1                   | 28.0                 | 6.9%                          |
| Prevention & Inclusion                      | 25.8                   | 0.6                  | 5.3%                          |
| Environment & Sustainability                | 56.4                   | 31.1                 | 11.5%                         |
| Environment & Public Protection             | 22.0                   | 14.9                 | 4.5%                          |
| Housing & Communities                       | 15.1                   | 4.4                  | 3.0%                          |
| City Services                               | 19.3                   | 11.8                 | 4.0%                          |
| Transformation & Corporate                  | 29.2                   | 23.5                 | 5.9%                          |
| Support Services                            | 24.3                   | 19.7                 | 4.9%                          |
| Finance                                     | 4.2                    | 3.4                  | 0.9%                          |
| Law & Standards                             | 2.5                    | 2.3                  | 0.5%                          |
| People, Policy & Transformation             | 17.6                   | 14.0                 | 3.6%                          |
| Other Corporate                             | 4.9                    | 3.8                  | 1.0%                          |
| Non Service                                 | 93.7                   | 56.9                 | 19.1%                         |
| Total                                       | 491.8                  | 343.0                | 100.0%                        |
| Funded by:                                  |                        |                      |                               |
| Welsh Government (RSG)                      | 265.6                  | 265.6                | 54.0%                         |
| Council Tax                                 | 77.4                   | 77.4                 | 15.7%                         |
| Fees & Charges                              | 29.7                   | -                    | 6.1%                          |
| Specific Grants                             | 119.1                  | -                    | 24.2%                         |
| Total Funding                               | 491.8                  | 343.0                | 100.0%                        |

#### 2022/23 Gross Budget by Directorate