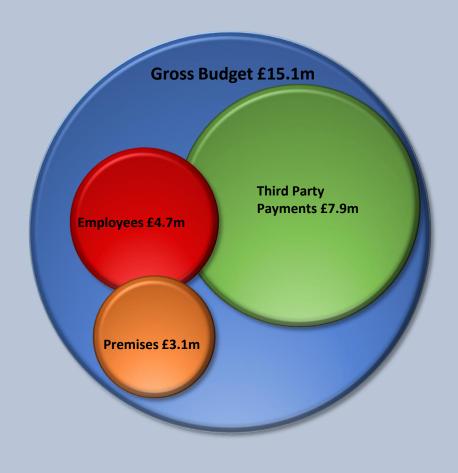

#### **Housing & Communities**

| Budget Analysis by Subjective Heading | 2022/23 |
|---------------------------------------|---------|
|                                       | £m      |
| Employees                             | 4.7     |
| Premises                              | 3.1     |
| Supplies & Services                   | -0.8    |
| Third Party Payments                  | 7.9     |
| Capital Financing                     | 0.1     |
| Gross Budget                          | 15.1    |
| Income                                |         |
| Fees & Charges                        | -0.6    |
| Grants                                | -10.1   |
| Net Budget                            | 4.4     |