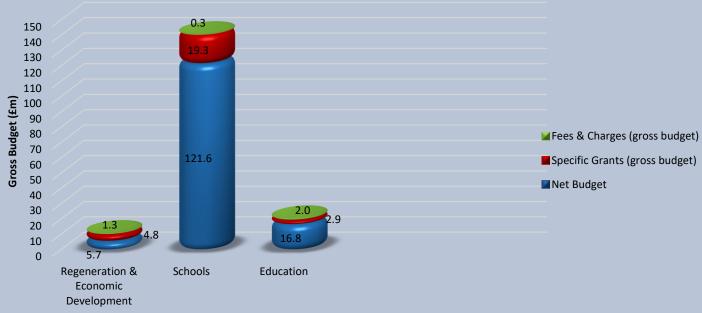

#### **Regeneration & Economic Development**

| Budget Analysis by Subjective Heading | 2022/23 |
|---------------------------------------|---------|
|                                       | £m      |
| Employees                             | 5.5     |
| Premises                              | 1.0     |
| Supplies & Services                   | 1.3     |
| Third Party Payments                  | 3.9     |
| Capital Financing                     | 0.2     |
| Miscellaneous                         | -0.1    |
| Gross Budget                          | 11.8    |
| Income                                |         |
| Fees & Charges                        | -1.3    |
| Grants                                | -4.8    |
| Net Budget                            | 5.7     |

#### **Schools**

| Budget Analysis by Subjective Heading | 2022/23 |
|---------------------------------------|---------|
|                                       | £m      |
| Employees                             | 119.7   |
| Premises                              | 8.7     |
| Transport                             | 0.2     |
| Supplies & Services                   | 8.8     |
| Third Party Payments                  | 3.6     |
| Capital Financing                     | 0.1     |
| Gross Budget                          | 141.2   |
| Income                                |         |
| Fees & Charges                        | -0.3    |
| Grants                                | -19.3   |
| Net Budget                            | 121.6   |

#### **Education**

| Budget Analysis by Subjective Heading | 2022/23 |
|---------------------------------------|---------|
|                                       | £m      |
| Employees                             | 7.7     |
| Premises                              | 0.5     |
| Transport                             | 2.8     |
| Supplies & Services                   | 4.9     |
| Third Party Payments                  | 5.8     |
| Gross Budget                          | 21.7    |
| Income                                |         |
| Fees & Charges                        | -2.0    |
| Grants                                | -2.9    |
| Net Budget                            | 16.8    |