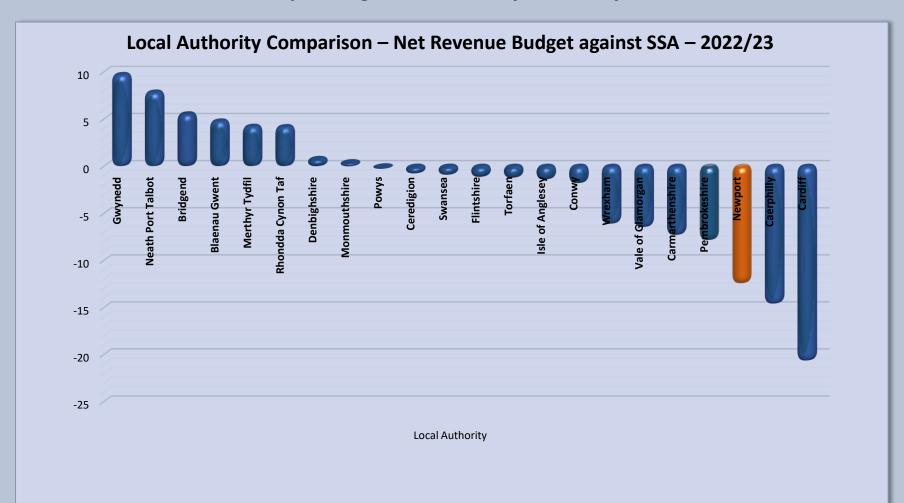

arthenshire   | 391.96  | 422.88  | 415.60                   | (7.29)                           | 18                                     |
| Pembrokeshire     | 258.85  | 279.07  | 271.23                   | (7.84)                           | 19                                     |
| Newport           | 327.07  | 355.44  | 343.01                   | (12.43)                          | 20                                     |
| Caerphilly        | 379.88  | 408.43  | 393.84                   | (14.58)                          | 21                                     |
| Cardiff           | 697.82  | 763.99  | 743.35                   | (20.64)                          | 22                                     |

Source: Stats Wales

### **Standard Spending Assessment by Authority 2022/23**



# What changes would be required in Newport to achieve Wales average Band D and SSA?

| Budget Requirement – Band D and SSA |      |                                                                     | Newport<br>2022/23<br>Band D<br>(£) | Wales<br>Average<br>(£) | %<br>Uplift | SSA<br>(£m) | Increase<br>in<br>Band D<br>(£) | Uplifted<br>Band D<br>(£) |
|-------------------------------------|------|---------------------------------------------------------------------|-------------------------------------|-------------------------|-------------|-------------|---------------------------------|---------------------------|
| % uplift required to achieve 22/23: | (i)  | Wales Average                                                       | 1,272.01                            | 1,461.29