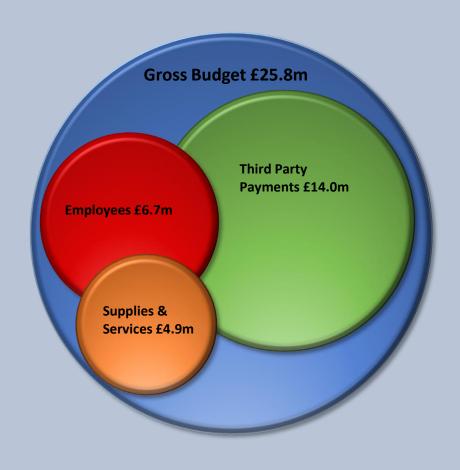

#### **Prevention & Inclusion**

| Budget Analysis by Subjective Heading | 2022/23 |
|---------------------------------------|---------|
|                                       | £m      |
| Employees                             | 6.7     |
| Premises                              | 0.4     |
| Supplies & Services                   | 4.9     |
| Third Party Payments                  | 14.0    |
| Capital Financing                     | -0.2    |
| Gross Budget                          | 25.8    |
| Income                                |         |
| Grants                                | -25.2   |
| Net Budget                            | 0.6     |