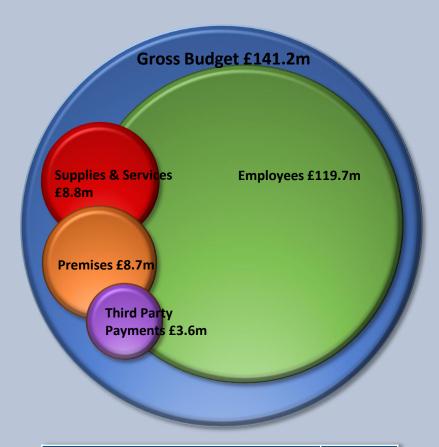

#### **Schools**

| Budget Analysis by Subjective Heading | 2022/23 |
|---------------------------------------|---------|
|                                       | £m      |
| Employees                             | 119.7   |
| Premises                              | 8.7     |
| Transport                             | 0.2     |
| Supplies & Services                   | 8.8     |
| Third Party Payments                  | 3.6     |
| Capital Financing                     | 0.1     |
| Gross Budget                          | 141.2   |
| Income                                |         |
| Fees & Charges                        | -0.3    |
| Grants                                | -19.3   |
| Net Budget                            | 121.6   |