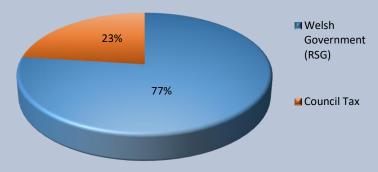

## **Newport City Council – 2022/23 Revenue Budget**

| Funding is spent on the following services: | 2022/23<br>Gross<br>£m | 2022/23<br>Net<br>£m | % of Total<br>Gross<br>Budget |
|---------------------------------------------|------------------------|----------------------|-------------------------------|
| Chief Executive                             | 174.7                  | 144.1                | 35.5%                         |
| Regeneration & Economic Development         | 11.8                   | 5.7                  | 2.4%                          |
| Schools                                     | 141.2                  | 121.6                | 28.7%                         |
| Education                                   | 21.7                   | 16.8                 | 4.4%                          |
| Social Services                             | 137.8                  | 87.4                 | 28.0%                         |
| Adult Services                              | 77.9                   | 58.8                 | 15.8%                         |
| Children Services                           | 34.1                   | 28.0                 | 6.9%                          |
| Prevention & Inclusion                      | 25.8                   | 0.6                  | 5.3%                          |
| Environment & Sustainability                | 56.4                   | 31.1                 | 11.5%                         |
| Environment & Public Protection             | 22.0                   | 14.9                 | 4.5%                          |
| Housing & Communities                       | 15.1                   | 4.4                  | 3.0%                          |
| City Services                               | 19.3                   | 11.8                 | 4.0%                          |
| Transformation & Corporate                  | 29.2                   | 23.5                 | 5.9%                          |
| Support Services                            | 24.3                   | 19.7                 | 4.9%                          |
| Finance                                     | 4.2                    | 3.4                  | 0.9%                          |
| Law & Standards                             | 2.5                    | 2.3                  | 0.5%                          |
| People, Policy & Transformation             | 17.6                   | 14.0                 | 3.6%                          |
| Other Corporate                             | 4.9                    | 3.8                  | 1.0%                          |
| Non Service                                 | 93.7                   | 56.9                 | 19.1%                         |
| Total                                       | 491.8                  | 343.0                | 100.0%                        |
| Funded by:                                  |                        |                      |                               |
| Welsh Government (RSG)                      | 265.6                  | 265.6                | 54.0%                         |
| Council Tax                                 | 77.4                   | 77.4                 | 15.7%                         |
| Fees & Charges                              | 29.7                   | -                    | 6.1%                          |
| Specific Grants                             | 119.1                  | -                    | 24.2%                         |
| Total Funding                               | 491.8                  | 343.0                | 100.0%                        |

#### 2022/23 Sources of Net Funding

| Other Transformation & Corporate                   | 2022/23<br>Gross<br>£m | 2022/23<br>Net<br>£m |
|----------------------------------------------------|------------------------|----------------------|
| Customer Services                                  | 2.2                    | 1.5                  |
| Law & Standards (services available to the public) | 0.8                    | 0.4                  |
| Democratic Services                                | 1.9                    | 1.9                  |
| Total                                              | 4.9                    | 3.8                  |