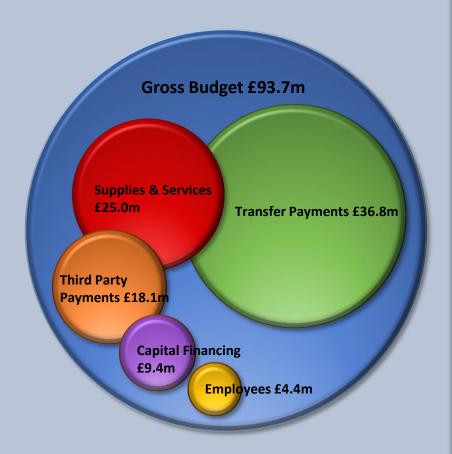

## Non Service – 2022/23 Gross Budget

| Budget Analysis by Subjective Heading | 2022/23 |
|---------------------------------------|---------|
|                                       | £m      |
| Employees*                            | 4.4     |
| Supplies & Services                   | 25.0    |
| Third Party Payments                  | 18.1    |
| Transfer Payments                     | 36.8    |
| Capital Financing                     | 9.4     |
| Gross Budget                          | 93.7    |
| Income                                |         |
| Grants                                | -36.8   |
| Net Budget                            | 56.9    |