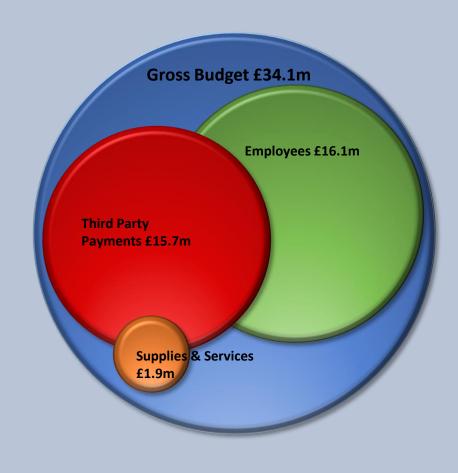

#### **Children Services**

| Budget Analysis by Subjective Heading | 2022/23 |
|---------------------------------------|---------|
|                                       | £m      |
| Employees                             | 16.1    |
| Premises                              | 0.2     |
| Transport                             | 0.2     |
| Supplies & Services                   | 1.9     |
| Third Party Payments                  | 15.7    |
| Gross Budget                          | 34.1    |
| Income                                |         |
| Fees & Charges                        | -0.2    |
| Grants                                | -5.9    |
| Net Budget                            | 28.0    |